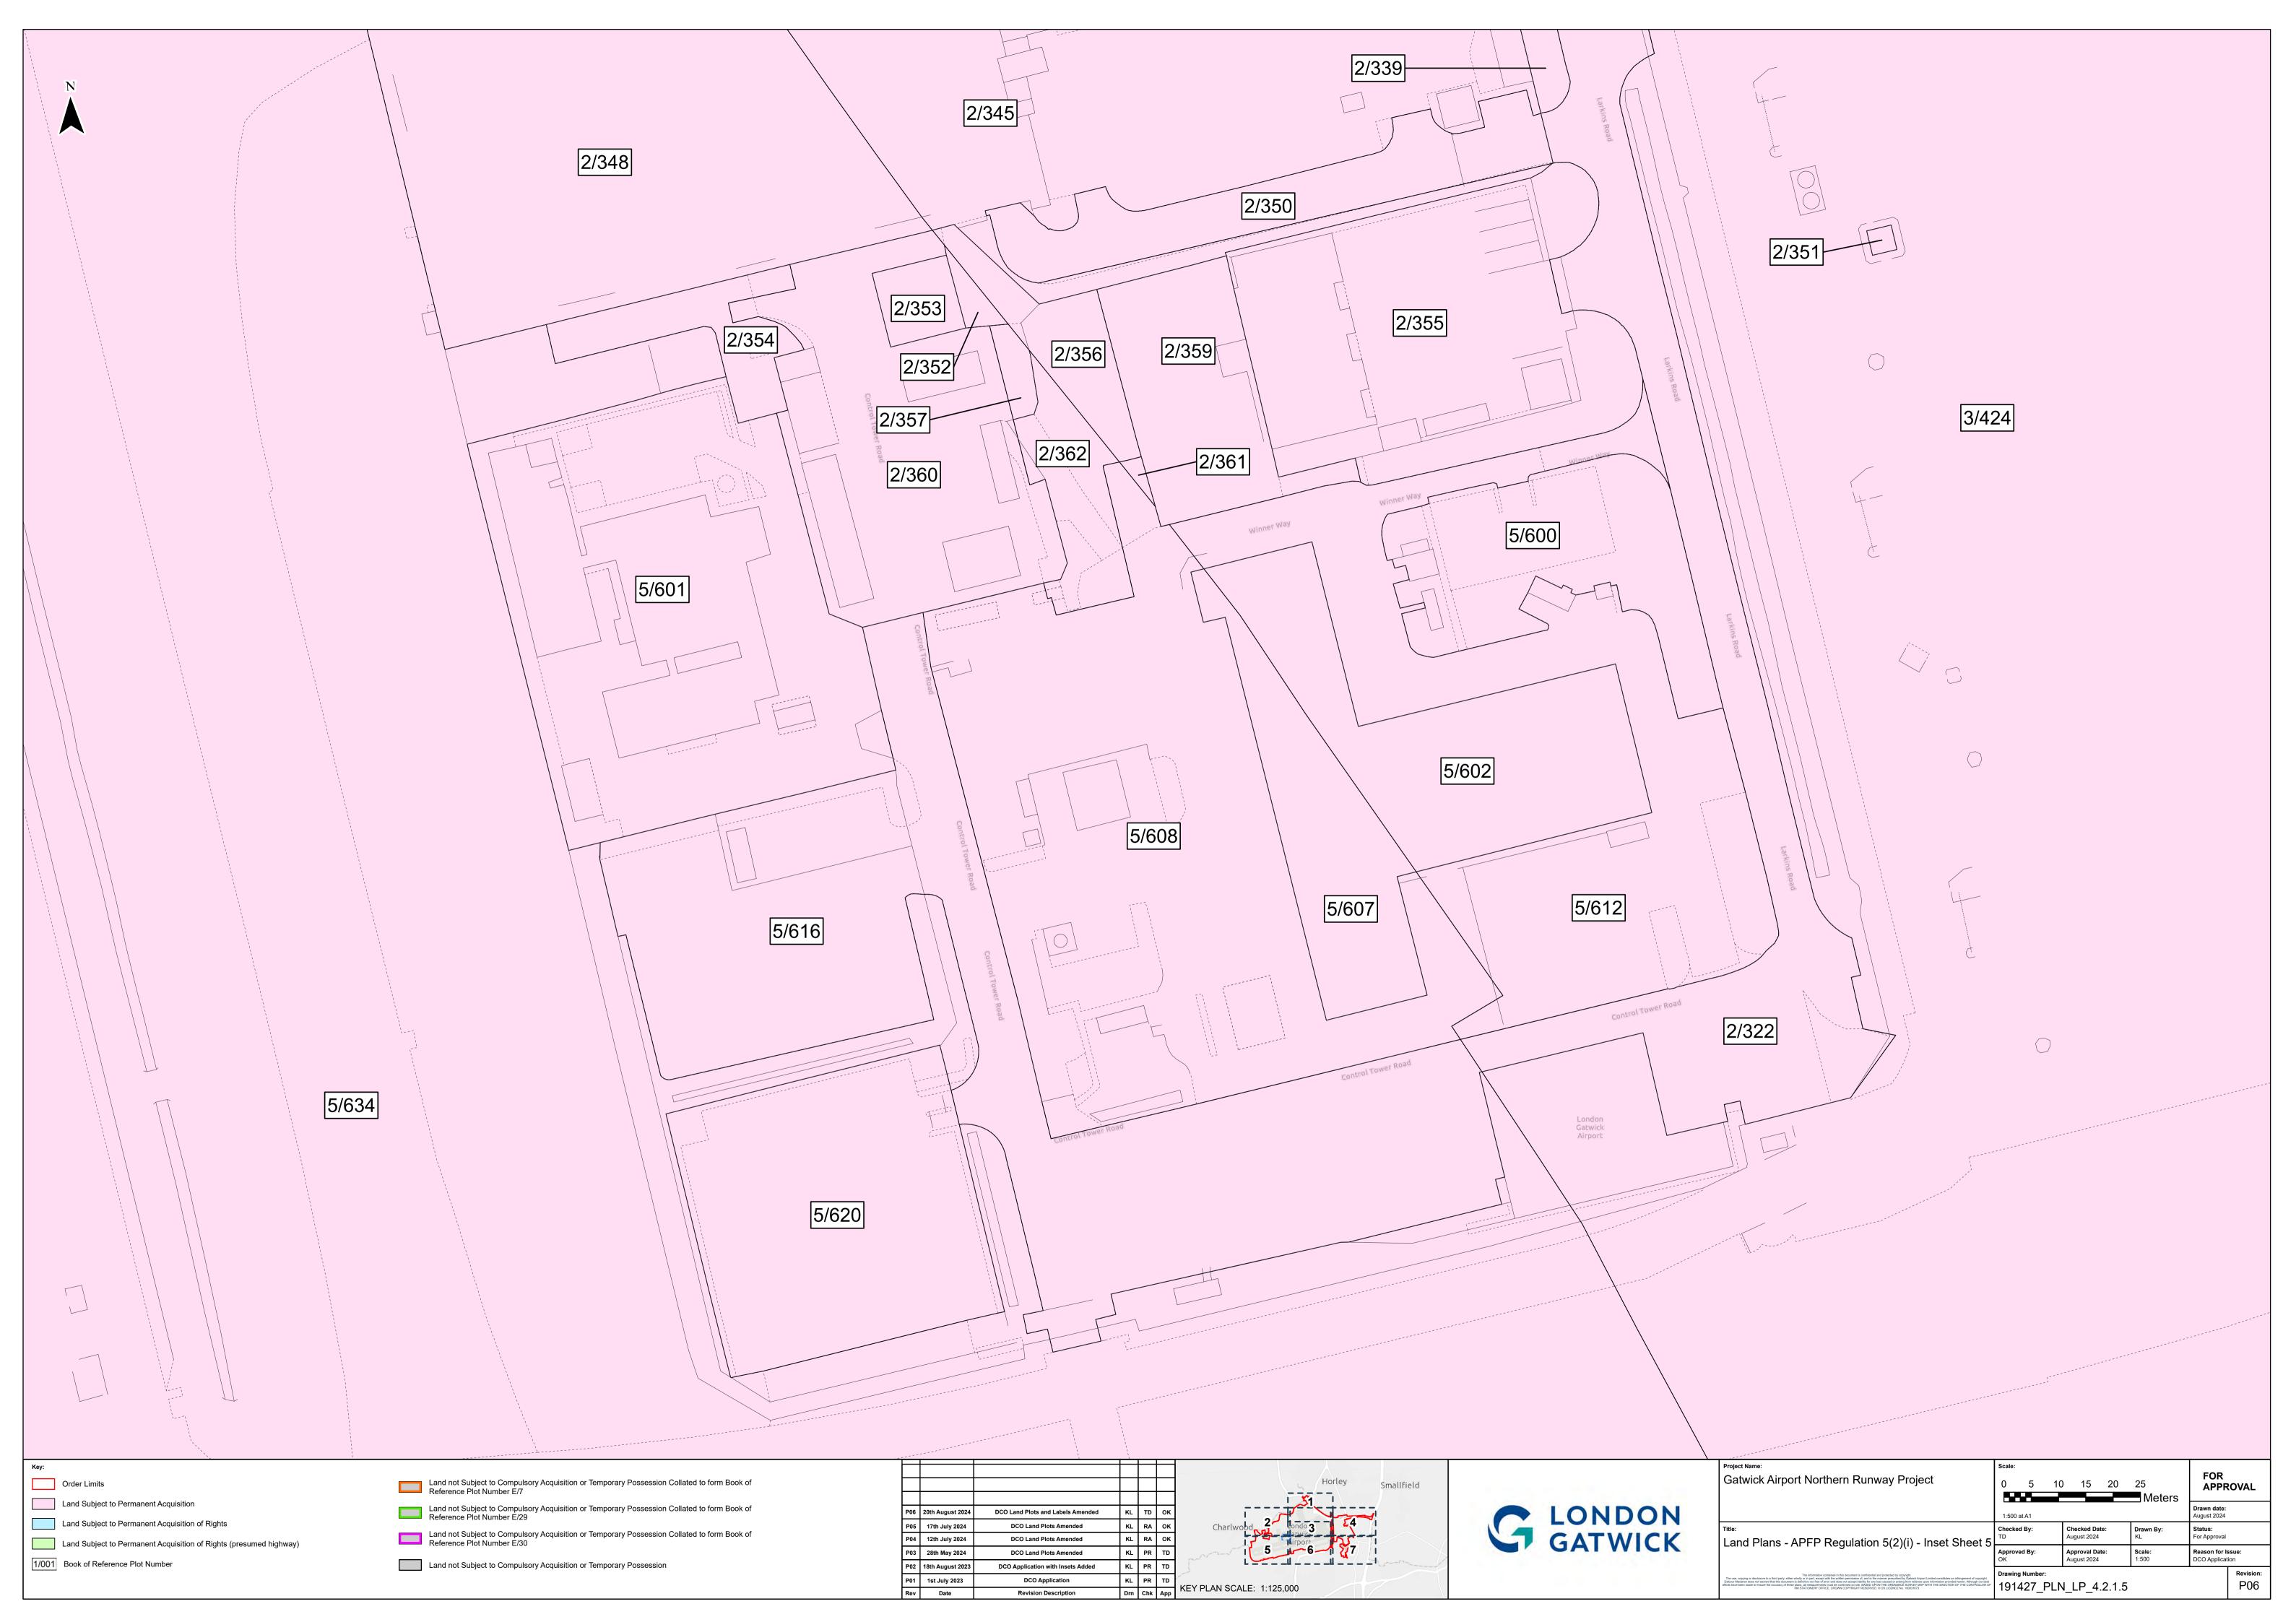

## Land Plans – For Approval

| Drawing Number        | Revision | Drawing Title                                        | Scale  | Sheet Size |
|-----------------------|----------|------------------------------------------------------|--------|------------|
| 191427_PLN_LP_4.2.0   | P06      | Land Plans - APFP Regulation 5(2)(i) - Key Plan      | 1:7500 | A1         |
| 191427_PLN_LP_4.2.1   | P06      | Land Plans - APFP Regulation 5(2)(i) - Sheet 1 of 7  | 1:2500 | A1         |
| 191427_PLN_LP_4.2.2   | P06      | Land Plans - APFP Regulation 5(2)(i) - Sheet 2 of 7  | 1:2500 | A1         |
| 191427_PLN_LP_4.2.3   | P06      | Land Plans - APFP Regulation 5(2)(i) - Sheet 3 of 7  | 1:2500 | A1         |
| 191427_PLN_LP_4.2.4   | P06      | Land Plans - APFP Regulation 5(2)(i) - Sheet 4 of 7  | 1:2500 | A1         |
| 191427_PLN_LP_4.2.5   | P06      | Land Plans - APFP Regulation 5(2)(i) - Sheet 5 of 7  | 1:2500 | A1         |
| 191427_PLN_LP_4.2.6   | P06      | Land Plans - APFP Regulation 5(2)(i) - Sheet 6 of 7  | 1:2500 | A1         |
| 191427_PLN_LP_4.2.7   | P06      | Land Plans - APFP Regulation 5(2)(i) - Sheet 7 of 7  | 1:2500 | A1         |
| 191427_PLN_LP_4.2.1.1 | P06      | Land Plans - APFP Regulation 5(2)(i) - Inset Sheet 1 | 1:500  | A1         |
| 191427_PLN_LP_4.2.1.2 | P06      | Land Plans - APFP Regulation 5(2)(i) - Inset Sheet 2 | 1:500  | A1         |
| 191427_PLN_LP_4.2.1.3 | P06      | Land Plans - APFP Regulation 5(2)(i) - Inset Sheet 3 | 1:500  | A1         |
| 191427_PLN_LP_4.2.1.4 | P06      | Land Plans - APFP Regulation 5(2)(i) - Inset Sheet 4 | 1:500  | A1         |
| 191427_PLN_LP_4.2.1.5 | P06      | Land Plans - APFP Regulation 5(2)(i) - Inset Sheet 5 | 1:500  | A1         |
| 191427_PLN_LP_4.2.1.6 | P06      | Land Plans - APFP Regulation 5(2)(i) - Inset Sheet 6 | 1:500  | A1         |
| 191427_PLN_LP_4.2.1.7 | P06      | Land Plans - APFP Regulation 5(2)(i) - Inset Sheet 7 | 1:500  | A1         |
| 191427_PLN_LP_4.2.1.8 | P06      | Land Plans - APFP Regulation 5(2)(i) - Inset Sheet 8 | 1:500  | A1         |